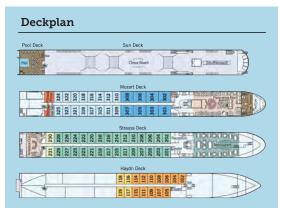

#### Stateroom Category

#### C4 C1

Individual climate control, small panoramic window (cannot be opened), choice of bed configuration (double or twin bed), spacious wardrobe, flat screen television, direct dial telephone, safe, and spacious en suite bathroom with shower and hair dryer. Staterooms with connecting doors are available on request. 172 sq. ft.

#### B4 B1 A1

Individual climate control, drop-down panoramic window, choice of bed configuration (double or twin bed), walk-in wardrobe, flat screen television, direct dial telephone, safe, and spacious en suite bathroom with shower and hair dryer. 188 sq. ft.

#### Suite

Individual climate control, walk-out exterior balcony, choice of bed configuration (double or twin bed), walk-in wardrobe, comfortable corner sofa, flat screen television, direct dial telephone, safe, and luxurious en suite bathroom with shower, bathrobes, and hair dryer. 284 sq. ft.